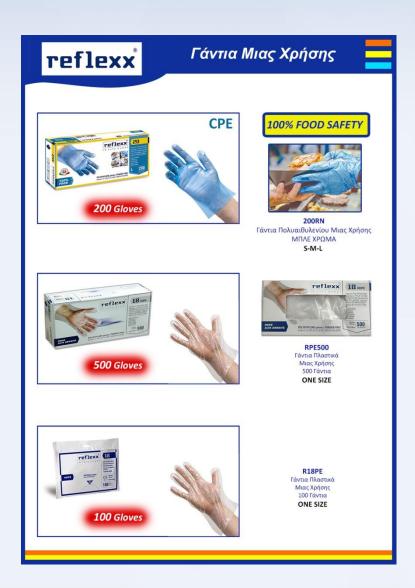

### Γάντια Μιας Χρήσης

KLEG
KAREN Latex Disposable Gloves
POWDERED

Sizes: S-M-L-XL