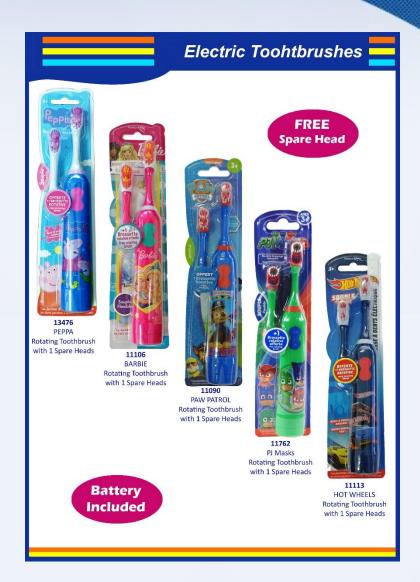

# Dental Accessories 2x 50m DR. Fresh brushandcover 4186 Dr.Fresh Dental Floss 2x50m ✓ Toothbrush ✓ Cover ▼ Toothpaste 24gr ✓ Plastic Zip Bag 4131 **Absoluet White** Travel Kit