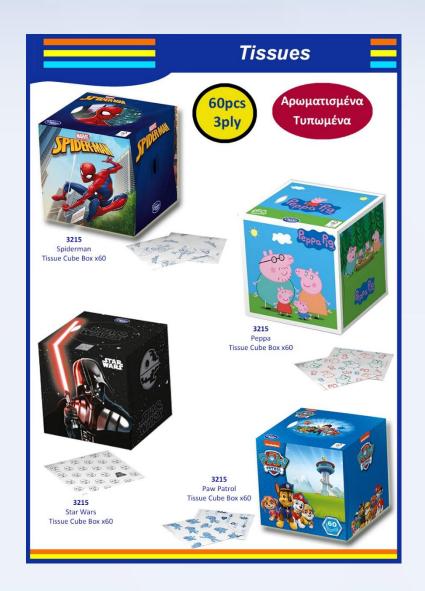

# Dental Accessories 2x 50m DR. Fresh brushandcover 4186 Dr.Fresh Dental Floss 2x50m ✓ Toothbrush ✓ Cover ▼ Toothpaste 24gr ✓ Plastic Zip Bag 4131 **Absoluet White** Travel Kit