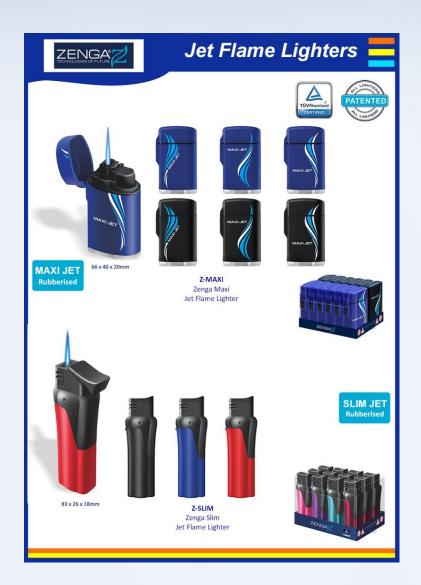

FREE - BLUE COLOR

Sizes: S-M-L-XL





KAREN Nitrile Disposable Gloves POWDER FREE - BLACK COLOR

Sizes: S-M-L-XL





### **KPVC**

KAREN Vinyl Disposable Gloves POWDER FREE - BLUE COLOR

Sizes: S-M-L-XL





### KVT

KAREN Vinyl + Nitrile Blend Disposable Gloves POWDER FREE - BLACK COLOR

Sizes: S-M-L-XL





KAREN Polyethelene Disposable Gloves

ONE SIZE































































































































































### **Kids Personal Care**















### Fragrances





# Dental Accessories 2x 50m DR. Fresh brushandcover 4186 Dr.Fresh Dental Floss 2x50m ✓ Toothbrush ✓ Cover ▼ Toothpaste 24gr ✓ Plastic Zip Bag 4131 **Absoluet White** Travel Kit













# Lighters





# Lighters







#### Personal Care







#### Personal Care







## Personal Care













#### Girls Shampoo



50102 Frozen Hair & Body 250ml



114446 FROZEN Shampoo & Conditioner 250ml



L.O.L SURPRISE Shampoo & Conditioner 400ml



114446 WINX Shampoo 250ml



117867 PRINCESS Shampoo 250ml



117867 LADYBUG Shampoo & Shower 250ml

#### **Boys Shampoo**



49311 SPIDERMAN Hair & Body 250ml



07445 SPIDERMAN Hair & Body 250ml



STAR WARS Hair & Body 250ml



5641 CARS Hair & Body 250ml



BEN 10 Hair & Body 250ml



5641 AVENGERS Hair & Body 250ml



5641 BATMAN Hair & Body 250ml















































#### Drinkware - Tableware







#### Drinkware - Tableware







# Storage







# Storage







#### Bamboo Tableware





#### Bioplastic - Stainless Steel