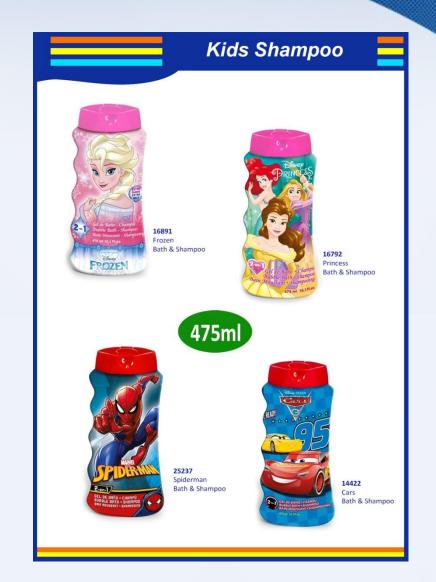

#### Girls Shampoo

50102 Frozen Hair & Body 250ml

114446 FROZEN Shampoo & Conditioner 250ml

L.O.L SURPRISE Shampoo & Conditioner 400ml

114446 WINX Shampoo 250ml

117867 PRINCESS Shampoo 250ml

117867 LADYBUG Shampoo & Shower 250ml

#### **Boys Shampoo**

49311 SPIDERMAN Hair & Body 250ml

07445 SPIDERMAN Hair & Body 250ml

STAR WARS Hair & Body 250ml

5641 CARS Hair & Body 250ml

BEN 10 Hair & Body 250ml

5641 AVENGERS Hair & Body 250ml

5641 BATMAN Hair & Body 250ml