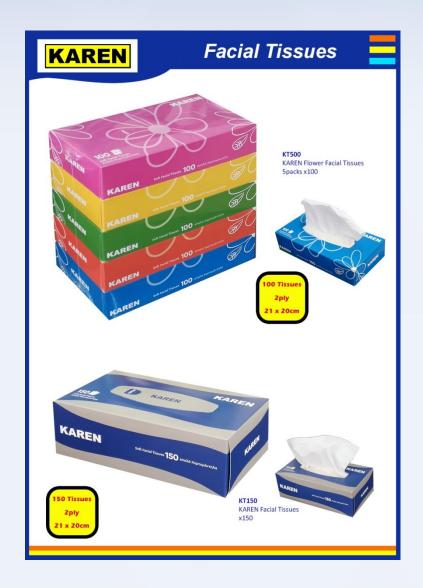

S-M-L-XL





KAREN Nitrile Disposable Gloves POWDER FREE - BLACK COLOR

Sizes: S-M-L-XL





### **KPVC**

KAREN Vinyl Disposable Gloves POWDER FREE - BLUE COLOR

Sizes: S-M-L-XL





### KVT

KAREN Vinyl + Nitrile Blend Disposable Gloves POWDER FREE - BLACK COLOR

Sizes: S-M-L-XL





KAREN Polyethelene Disposable Gloves

ONE SIZE































































































































































### **Kids Personal Care**















### Fragrances





# Dental Accessories 2x 50m DR. Fresh brushandcover 4186 Dr.Fresh Dental Floss 2x50m ✓ Toothbrush ✓ Cover ▼ Toothpaste 24gr ✓ Plastic Zip Bag 4131 **Absoluet White** Travel Kit













# Lighters





# Lighters







#### Personal Care







#### Personal Care







## Personal Care













#### Girls Shampoo



50102 Frozen Hair & Body 250ml



114446 FROZEN Shampoo & Conditioner 250ml



L.O.L SURPRISE Shampoo & Conditioner 400ml



114446 WINX Shampoo 250ml



117867 PRINCESS Shampoo 250ml



117867 LADYBUG Shampoo & Shower 250ml

#### **Boys Shampoo**



49311 SPIDERMAN Hair & Body 250ml



07445 SPIDERMAN Hair & Body 250ml



STAR WARS Hair & Body 250ml



5641 CARS Hair & Body 250ml



BEN 10 Hair & Body 250ml



5641 AVENGERS Hair & Body 250ml



5641 BATMAN Hair & Body 250ml















































#### Drinkware - Tableware







#### Drinkware - Tableware







# Storage







# Storage







#### Bamboo Tableware





#### Bioplastic - Stainless Steel Bottles







#### Stainl