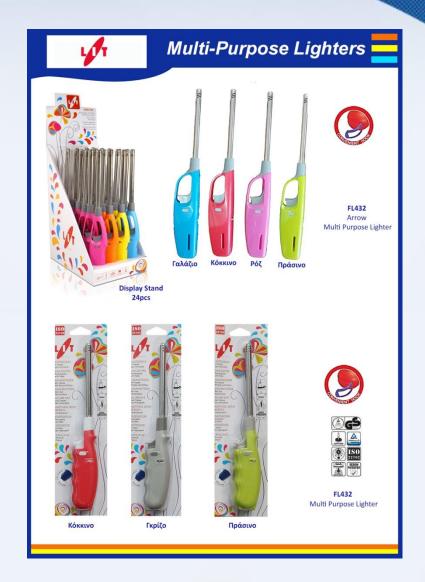

Gloves POWDER FREE - BLUE COLOR

Sizes: S-M-L-XL





KAREN Nitrile Disposable Gloves POWDER FREE - BLACK COLOR

Sizes: S-M-L-XL





### **KPVC**

KAREN Vinyl Disposable Gloves POWDER FREE - BLUE COLOR

Sizes: S-M-L-XL





### KVT

KAREN Vinyl + Nitrile Blend Disposable Gloves POWDER FREE - BLACK COLOR

Sizes: S-M-L-XL





KAREN Polyethelene Disposable Gloves

ONE SIZE































































































































































### **Kids Personal Care**















### Fragrances





# Dental Accessories 2x 50m DR. Fresh brushandcover 4186 Dr.Fresh Dental Floss 2x50m ✓ Toothbrush ✓ Cover ▼ Toothpaste 24gr ✓ Plastic Zip Bag 4131 **Absoluet White** Travel Kit













# Lighters





# Lighters







#### Personal Care







#### Personal Care







## Personal Care













#### Girls Shampoo



50102 Frozen Hair & Body 250ml



114446 FROZEN Shampoo & Conditioner 250ml



L.O.L SURPRISE Shampoo & Conditioner 400ml



114446 WINX Shampoo 250ml



117867 PRINCESS Shampoo 250ml



117867 LADYBUG Shampoo & Shower 250ml

#### **Boys Shampoo**



49311 SPIDERMAN Hair & Body 250ml



07445 SPIDERMAN Hair & Body 250ml



STAR WARS Hair & Body 250ml



5641 CARS Hair & Body 250ml



BEN 10 Hair & Body 250ml



5641 AVENGERS Hair & Body 250ml



5641 BATMAN Hair & Body 250ml















































#### Drinkware - Tableware







#### Drinkware - Tableware







# Storage







# Storage







#### Bamboo Tableware





#### Bioplastic - St