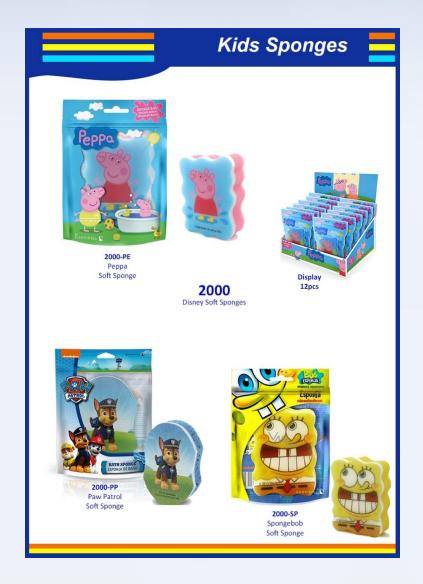

E - BLACK COLOR

Sizes: S-M-L-XL





### **KPVC**

KAREN Vinyl Disposable Gloves POWDER FREE - BLUE COLOR

Sizes: S-M-L-XL





### KVT

KAREN Vinyl + Nitrile Blend Disposable Gloves POWDER FREE - BLACK COLOR

Sizes: S-M-L-XL





KAREN Polyethelene Disposable Gloves

ONE SIZE































































































































































### **Kids Personal Care**















### Fragrances





# Dental Accessories 2x 50m DR. Fresh brushandcover 4186 Dr.Fresh Dental Floss 2x50m ✓ Toothbrush ✓ Cover ▼ Toothpaste 24gr ✓ Plastic Zip Bag 4131 **Absoluet White** Travel Kit













# Lighters





# Lighters







#### Personal Care







#### Personal Care







## Personal Care













#### Girls Shampoo



50102 Frozen Hair & Body 250ml



114446 FROZEN Shampoo & Conditioner 250ml



L.O.L SURPRISE Shampoo & Conditioner 400ml



114446 WINX Shampoo 250ml



117867 PRINCESS Shampoo 250ml



117867 LADYBUG Shampoo & Shower 250ml

#### **Boys Shampoo**



49311 SPIDERMAN Hair & Body 250ml



07445 SPIDERMAN Hair & Body 250ml



STAR WARS Hair & Body 250ml



5641 CARS Hair & Body 250ml



BEN 10 Hair & Body 250ml



5641 AVENGERS Hair & Body 250ml



5641 BATMAN Hair & Body 250ml















































#### Drinkware - Tableware







#### Drinkware - Tableware







# Storage







# Storage







#### Bamboo Tableware





#### Bioplastic - Stainless Steel Bottles







#### Stainless Steel Bottles







#### Stainless Steel Bottles