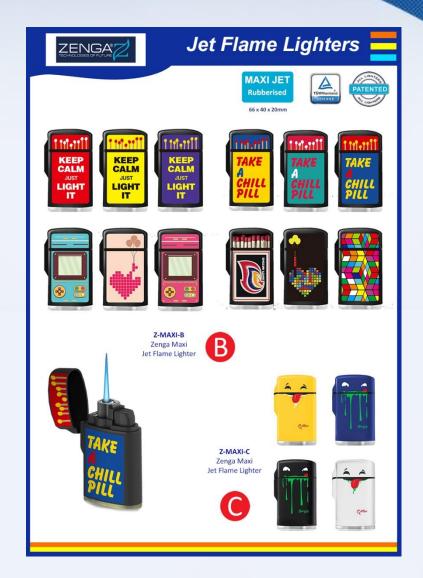

EE - BLUE COLOR

Sizes: S-M-L-XL





KAREN Nitrile Disposable Gloves POWDER FREE - BLACK COLOR

Sizes: S-M-L-XL





### **KPVC**

KAREN Vinyl Disposable Gloves POWDER FREE - BLUE COLOR

Sizes: S-M-L-XL





### KVT

KAREN Vinyl + Nitrile Blend Disposable Gloves POWDER FREE - BLACK COLOR

Sizes: S-M-L-XL





KAREN Polyethelene Disposable Gloves

ONE SIZE































































































































































### **Kids Personal Care**















### Fragrances





# Dental Accessories 2x 50m DR. Fresh brushandcover 4186 Dr.Fresh Dental Floss 2x50m ✓ Toothbrush ✓ Cover ▼ Toothpaste 24gr ✓ Plastic Zip Bag 4131 **Absoluet White** Travel Kit













# Lighters





# Lighters







#### Personal Care







#### Personal Care







## Personal Care













#### Girls Shampoo



50102 Frozen Hair & Body 250ml



114446 FROZEN Shampoo & Conditioner 250ml



L.O.L SURPRISE Shampoo & Conditioner 400ml



114446 WINX Shampoo 250ml



117867 PRINCESS Shampoo 250ml



117867 LADYBUG Shampoo & Shower 250ml

#### **Boys Shampoo**



49311 SPIDERMAN Hair & Body 250ml



07445 SPIDERMAN Hair & Body 250ml



STAR WARS Hair & Body 250ml



5641 CARS Hair & Body 250ml



BEN 10 Hair & Body 250ml



5641 AVENGERS Hair & Body 250ml



5641 BATMAN Hair & Body 250ml















































#### Drinkware - Tableware







#### Drinkware - Tableware







# Storage







# Storage







#### Bamboo Tableware





#### Bioplastic - Stainless Steel Bo