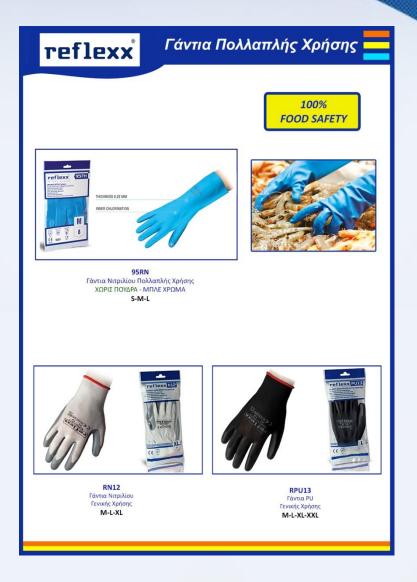

### **KBLIGHT**

KAREN Nitrile Disposable Gloves POWDER FREE - BLUE COLOR

Sizes: S-M-L-XL

KAREN Nitrile Disposable Gloves POWDER FREE - BLACK COLOR

Sizes: S-M-L-XL