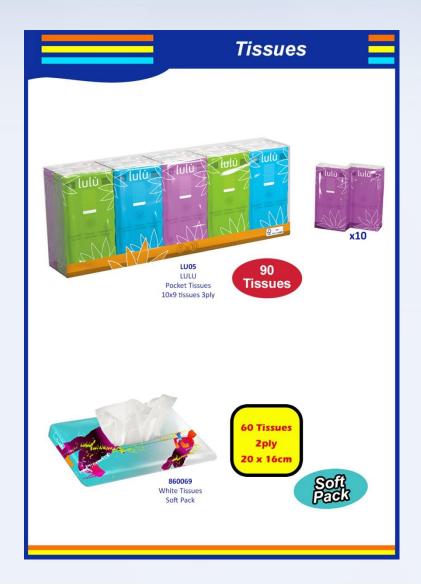

ER FREE - BLACK COLOR

Sizes: S-M-L-XL





### **KPVC**

KAREN Vinyl Disposable Gloves POWDER FREE - BLUE COLOR

Sizes: S-M-L-XL





### KVT

KAREN Vinyl + Nitrile Blend Disposable Gloves POWDER FREE - BLACK COLOR

Sizes: S-M-L-XL





KAREN Polyethelene Disposable Gloves

ONE SIZE































































































































































### **Kids Personal Care**















### Fragrances





# Dental Accessories 2x 50m DR. Fresh brushandcover 4186 Dr.Fresh Dental Floss 2x50m ✓ Toothbrush ✓ Cover ▼ Toothpaste 24gr ✓ Plastic Zip Bag 4131 **Absoluet White** Travel Kit













# Lighters





# Lighters







#### Personal Care







#### Personal Care







## Personal Care













#### Girls Shampoo



50102 Frozen Hair & Body 250ml



114446 FROZEN Shampoo & Conditioner 250ml



L.O.L SURPRISE Shampoo & Conditioner 400ml



114446 WINX Shampoo 250ml



117867 PRINCESS Shampoo 250ml



117867 LADYBUG Shampoo & Shower 250ml

#### **Boys Shampoo**



49311 SPIDERMAN Hair & Body 250ml



07445 SPIDERMAN Hair & Body 250ml



STAR WARS Hair & Body 250ml



5641 CARS Hair & Body 250ml



BEN 10 Hair & Body 250ml



5641 AVENGERS Hair & Body 250ml



5641 BATMAN Hair & Body 250ml















































#### Drinkware - Tableware







#### Drinkware - Tableware







# Storage







# Storage







#### Bamboo Tableware





#### Bioplastic - Stainless Steel Bottles







#### Stainless Steel Bottles







#### Stainless Steel Bott