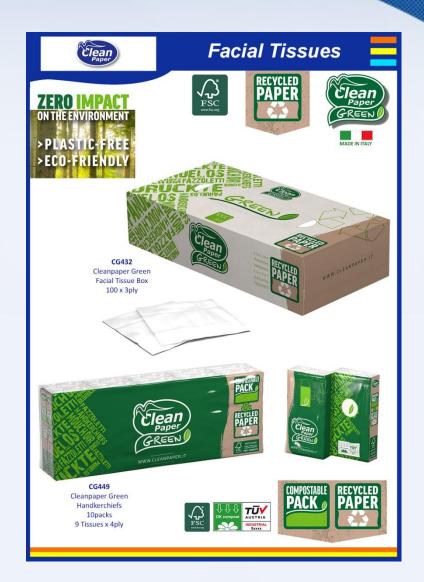

M-L-XL





KAREN Nitrile Disposable Gloves POWDER FREE - BLACK COLOR

Sizes: S-M-L-XL





### **KPVC**

KAREN Vinyl Disposable Gloves POWDER FREE - BLUE COLOR

Sizes: S-M-L-XL





### KVT

KAREN Vinyl + Nitrile Blend Disposable Gloves POWDER FREE - BLACK COLOR

Sizes: S-M-L-XL





KAREN Polyethelene Disposable Gloves

ONE SIZE































































































































































### **Kids Personal Care**















### Fragrances





# Dental Accessories 2x 50m DR. Fresh brushandcover 4186 Dr.Fresh Dental Floss 2x50m ✓ Toothbrush ✓ Cover ▼ Toothpaste 24gr ✓ Plastic Zip Bag 4131 **Absoluet White** Travel Kit













# Lighters





# Lighters







#### Personal Care







#### Personal Care







## Personal Care













#### Girls Shampoo



50102 Frozen Hair & Body 250ml



114446 FROZEN Shampoo & Conditioner 250ml



L.O.L SURPRISE Shampoo & Conditioner 400ml



114446 WINX Shampoo 250ml



117867 PRINCESS Shampoo 250ml



117867 LADYBUG Shampoo & Shower 250ml

#### **Boys Shampoo**



49311 SPIDERMAN Hair & Body 250ml



07445 SPIDERMAN Hair & Body 250ml



STAR WARS Hair & Body 250ml



5641 CARS Hair & Body 250ml



BEN 10 Hair & Body 250ml



5641 AVENGERS Hair & Body 250ml



5641 BATMAN Hair & Body 250ml















































#### Drinkware - Tableware







#### Drinkware - Tableware







# Storage







# Storage







#### Bamboo Tableware





#### Bioplastic - Stainless Steel Bottles







#### Stainles