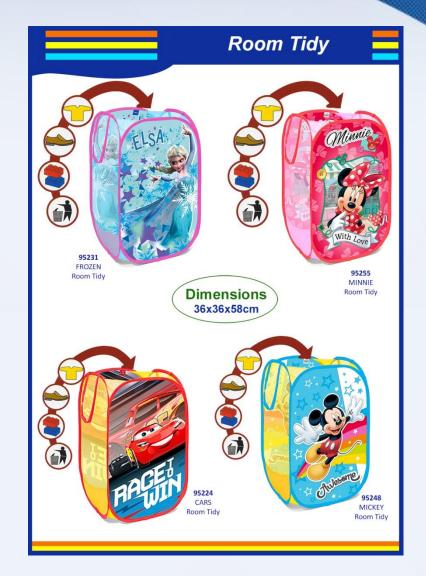

r 250ml



L.O.L SURPRISE Shampoo & Conditioner 400ml



114446 WINX Shampoo 250ml



117867 PRINCESS Shampoo 250ml



117867 LADYBUG Shampoo & Shower 250ml

#### **Boys Shampoo**



49311 SPIDERMAN Hair & Body 250ml



07445 SPIDERMAN Hair & Body 250ml



STAR WARS Hair & Body 250ml



5641 CARS Hair & Body 250ml



BEN 10 Hair & Body 250ml



5641 AVENGERS Hair & Body 250ml



5641 BATMAN Hair & Body 250ml















































#### Drinkware - Tableware







#### Drinkware - Tableware







# Storage







# Storage







#### Bamboo Tableware





#### Bioplastic - Stainless Steel Bottles







#### Stainless Steel Bottles







#### Stainless Steel Bottles







#### LPDE Bottles – Lunch Boxes







#### **Aluminium Bottles**





























#### Balloons







## Balloons







#### Balloons





# Thank you for watching our catalogue

For any enquiries please contact us:

Tel: 22485258

E-mail: info@dalatex.net



Tel: 22485258 Fax: 22485401
5 Ermou Street, Dhali Industrial Zone, 2540 Dhali P.O.BOX 23549, 1684 Nicosia

E-mail: latex@cytanet.com.cy www.dalatex.net