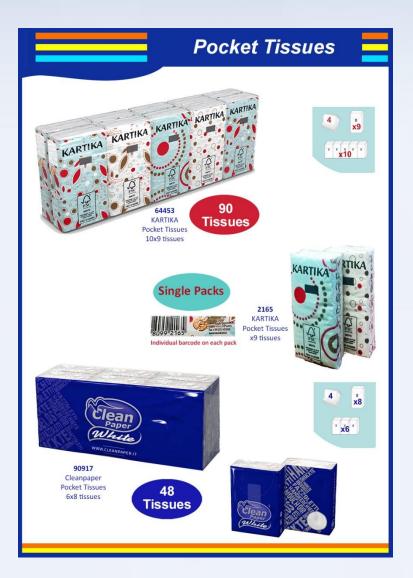

#### Fragrances – Personal Care

|                                                                                                                                                                                                                                                                                                                                                                                                                                                                                                                                                                                                                                                                                                                                                                                                                                                                                                                                                                                                                                                                                                                                                                                                                                                                                                                                                                                                                                                                                                                                                                                                                                                                                                                                                                                                                                                                                                                                                                                                                                                                                                                                                                                                                                                                                                                                                                                                                                                                                                                                                           | Personal Hygiene 🧮             |
|-----------------------------------------------------------------------------------------------------------------------------------------------------------------------------------------------------------------------------------------------------------------------------------------------------------------------------------------------------------------------------------------------------------------------------------------------------------------------------------------------------------------------------------------------------------------------------------------------------------------------------------------------------------------------------------------------------------------------------------------------------------------------------------------------------------------------------------------------------------------------------------------------------------------------------------------------------------------------------------------------------------------------------------------------------------------------------------------------------------------------------------------------------------------------------------------------------------------------------------------------------------------------------------------------------------------------------------------------------------------------------------------------------------------------------------------------------------------------------------------------------------------------------------------------------------------------------------------------------------------------------------------------------------------------------------------------------------------------------------------------------------------------------------------------------------------------------------------------------------------------------------------------------------------------------------------------------------------------------------------------------------------------------------------------------------------------------------------------------------------------------------------------------------------------------------------------------------------------------------------------------------------------------------------------------------------------------------------------------------------------------------------------------------------------------------------------------------------------------------------------------------------------------------------------------------|--------------------------------|
| CLEAR<br>SEAT<br>With Series Survey<br>Listers Survey<br>Lister |                                |
|                                                                                                                                                                                                                                                                                                                                                                                                                                                                                                                                                                                                                                                                                                                                                                                                                                                                                                                                                                                                                                                                                                                                                                                                                                                                                                                                                                                                                                                                                                                                                                                                                                                                                                                                                                                                                                                                                                                                                                                                                                                                                                                                                                                                                                                                                                                                                                                                                                                                                                                                                           | 1. Spray<br>2. Clean<br>3. Sit |