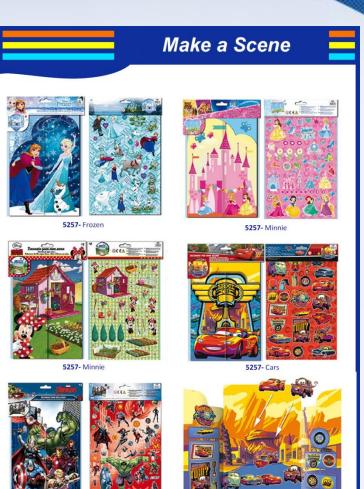

## Stationery

5257- Avengers

D.A. LATEX LTD

Sticker your

own scene

A4 Size

5257

Room Tidy