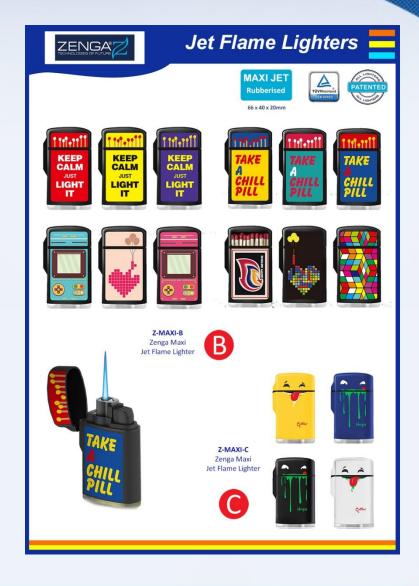

# **Product Catalogue**



c-main intexweytanet.com.cy www.uniatex.net





D.A. LATEX LTD





**R18PE** Γάντια Πλαστικά Μιας Χρήσης **ONE SIZE** 

Γάντια Γενικής Χρήσης



**RN12** Γάντια Νιτριλίου Γενικής Χρήσης **M-L-XL** 



**RPU13** Γάντια PU Γενικής Χρήσης **M-L-XL-XXL** 

































# Lighters







# Lighters







#### **Batteries**

**FUJITSU** 

#### Lithium - Coin Batteries





CR2016 Lithium Battery 3V



Lithium Battery 3V

FUITISU

CR2025 Lithium Battery 3V



CR2032 Lithium Battery 3V



Όργανα μέτρησης Χοληστερόλης Σακχάρου Καρδιακών παλμών

ΧΡΗΣΕΙΣ

CR2430 Lithium Battery 3V Θερμόμετρα

Ζυγαριές ακριβείας Τηλεχειριστήρια Υπολογιστικές Παιχνίδια Ρολόγια LED





















**Dental Accessories** 























































































#### Fragrances







### Fragrances







#### Fragrances – Personal Care



















|