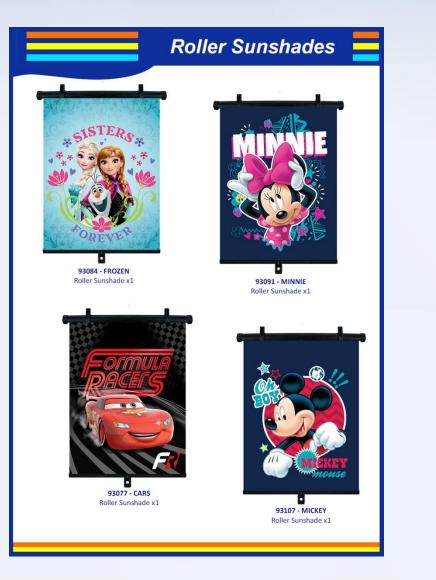

### Car Accessories

Car Sun Shades

CARS Sun Shades x2

93114 Minnie Sun Shades x2

80102 Paw Patrol Sun Shades x2

Mickey Sun Shades x2

Winnie Sun Shades x2

26104 PJ Masks Sun Shades x2