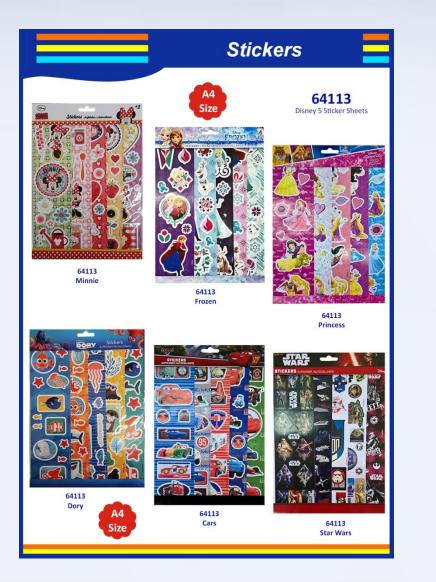

## Stationery

5257- Avengers

D.A. LATEX LTD

Sticker your

own scene

A4 Size

5257

Room Tidy