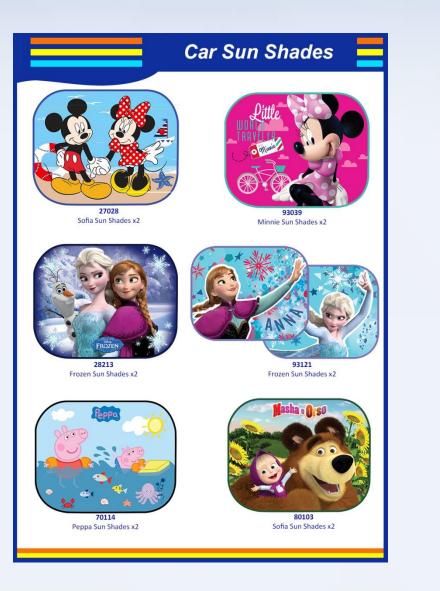

### Car Accessories

Car Sun Shades

CARS Sun Shades x2

93114 Minnie Sun Shades x2

80102 Paw Patrol Sun Shades x2

Mickey Sun Shades x2

Winnie Sun Shades x2

26104 PJ Masks Sun Shades x2