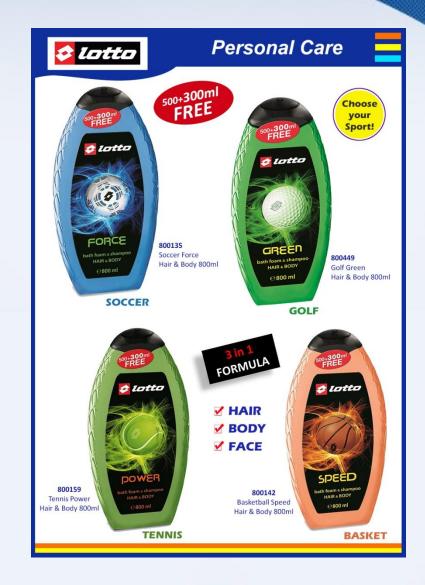

#### Fragrances – Personal Care

|                                                                                                                                                                                                                                                                                                                                                                                                                                                                                                                                                                                                                                                                                                                                                                                                                                                                                                                                                                                                                                                                                                                                                                                                                                                                                                                                                                                                                                                                                                                                                                                                                                                                                                                                                                                                                                                                                                                                                                                                                                                                                                                                                                                                                                                                                                                                                                                                                                                                                                                                                           | Personal Hygiene 🧮             |
|-----------------------------------------------------------------------------------------------------------------------------------------------------------------------------------------------------------------------------------------------------------------------------------------------------------------------------------------------------------------------------------------------------------------------------------------------------------------------------------------------------------------------------------------------------------------------------------------------------------------------------------------------------------------------------------------------------------------------------------------------------------------------------------------------------------------------------------------------------------------------------------------------------------------------------------------------------------------------------------------------------------------------------------------------------------------------------------------------------------------------------------------------------------------------------------------------------------------------------------------------------------------------------------------------------------------------------------------------------------------------------------------------------------------------------------------------------------------------------------------------------------------------------------------------------------------------------------------------------------------------------------------------------------------------------------------------------------------------------------------------------------------------------------------------------------------------------------------------------------------------------------------------------------------------------------------------------------------------------------------------------------------------------------------------------------------------------------------------------------------------------------------------------------------------------------------------------------------------------------------------------------------------------------------------------------------------------------------------------------------------------------------------------------------------------------------------------------------------------------------------------------------------------------------------------------|--------------------------------|
| CLEAR<br>SEAT<br>With Series Survey<br>Listers Survey<br>Lister |                                |
|                                                                                                                                                                                                                                                                                                                                                                                                                                                                                                                                                                                                                                                                                                                                                                                                                                                                                                                                                                                                                                                                                                                                                                                                                                                                                                                                                                                                                                                                                                                                                                                                                                                                                                                                                                                                                                                                                                                                                                                                                                                                                                                                                                                                                                                                                                                                                                                                                                                                                                                                                           | 1. Spray<br>2. Clean<br>3. Sit |