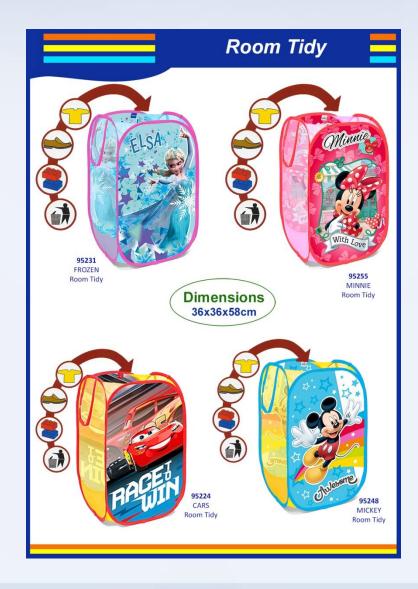

## Stationery

5257- Avengers

D.A. LATEX LTD

Sticker your

own scene

A4 Size

5257

Room Tidy